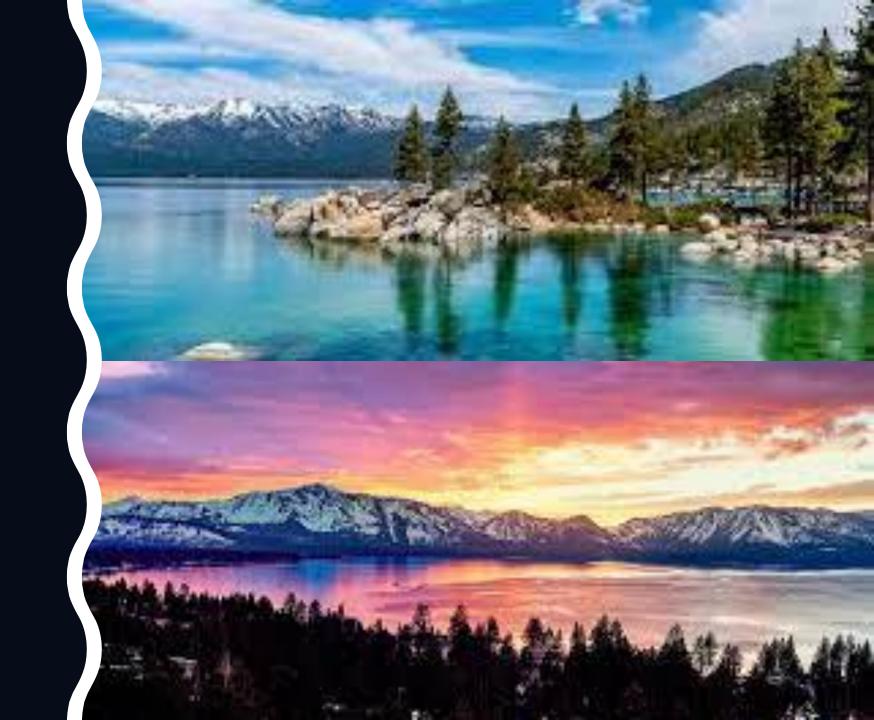

## Nearby Activities in Reno

- Truckee River walk (jogging/walking trail)
- National Automobile Museum
- Nevada Museum of Art

Activities Near Reno: Lake Tahoe

- Heavenly Ski Resort
- Emerald Bay
- Rubicon Trail
- and many more...