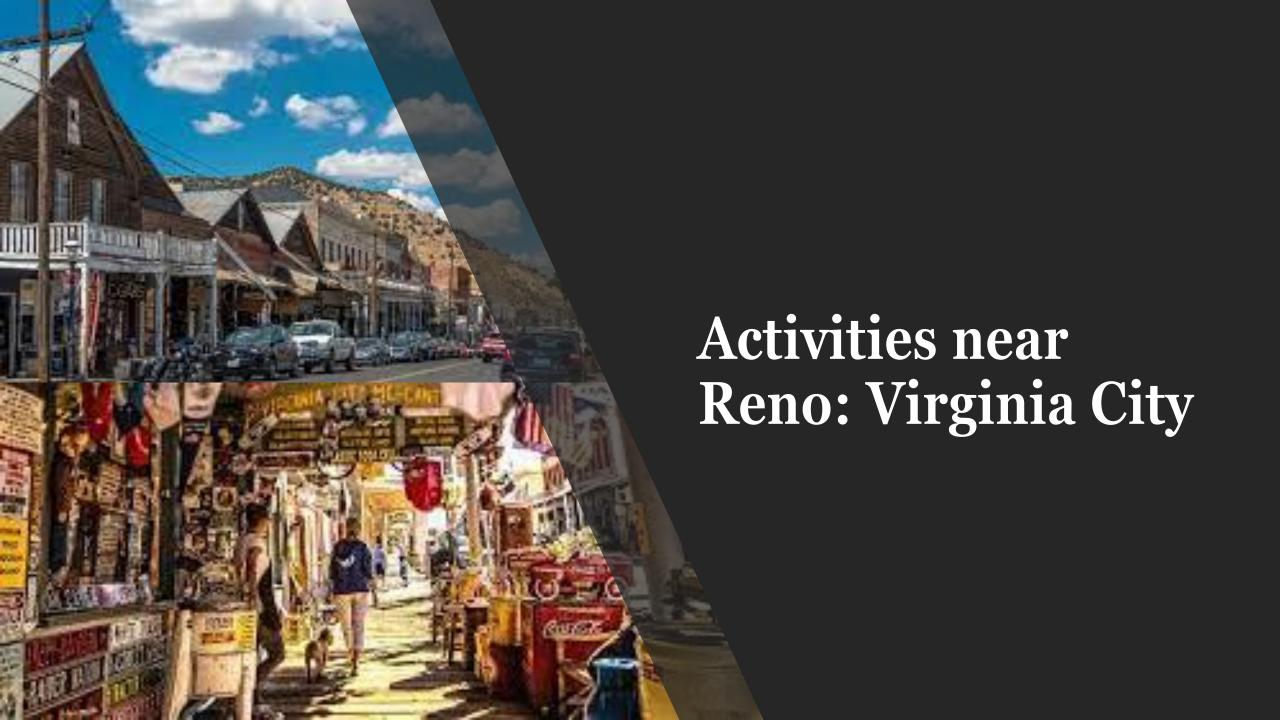

## Nearby Activities in Reno

- Truckee River walk (jogging/walking trail)
- National Automobile Museum
- Nevada Museum of Art

Activities Near Reno: Lake Tahoe

- Heavenly Ski Resort
- Emerald Bay
- Rubicon Trail
- and many more...