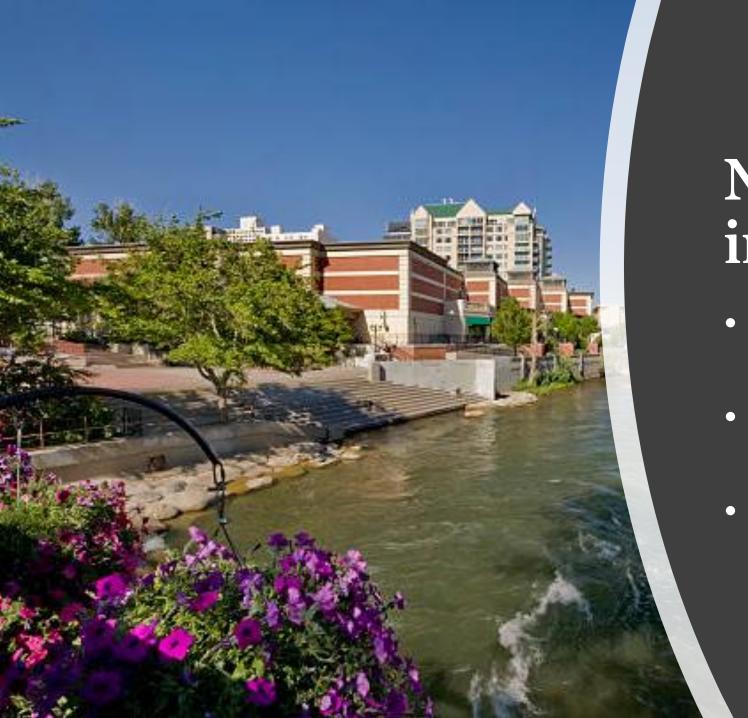

## Nearby Activities in Reno

- Truckee River walk (jogging/walking trail)
- National Automobile Museum
- Nevada Museum of Art

Activities Near Reno: Lake Tahoe

- Heavenly Ski Resort
- Emerald Bay
- Rubicon Trail
- and many more...